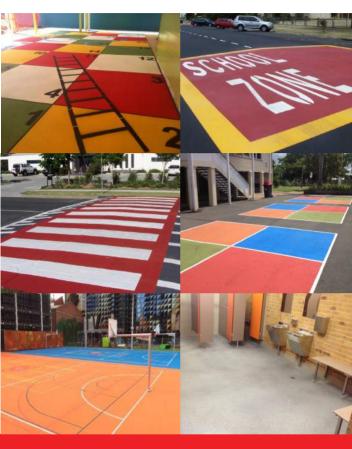

# Educational Facilities

## **Smarter** Paving Solutions

Brick N Pave coatings are developed specifically for coating Asphalt and Concrete substrates. Using our unique StreetBond colour technologies, we protect and enhance pavements at educational facilities.

# **BNP Safety Zones**

Brick N Pave specialise in ALL decorative pavements; from pedestrian crossings and traffic calming devices in high trafficked zones such as shopping centres, car parks, malls, school areas, restaurant/café precincts to green bike lanes, red bus lanes, and school zones.

Our highly visible coatings are perfect for road safety and awareness, and are also rated for slip resistance in wet or dry weather.