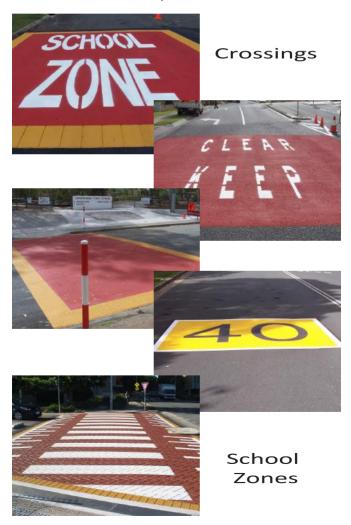

# **BNP Safety Zones**

Brick N Pave specialise in ALL decorative pavements; from pedestrian crossings and traffic calming devices in high trafficked zones such as shopping centres, car parks, malls, school areas, restaurant/café precincts to green bike lanes, red bus lanes, and school zones.

Our highly visible coatings are perfect for road safety and awareness, and are also rated for slip resistance in wet or dry weather.