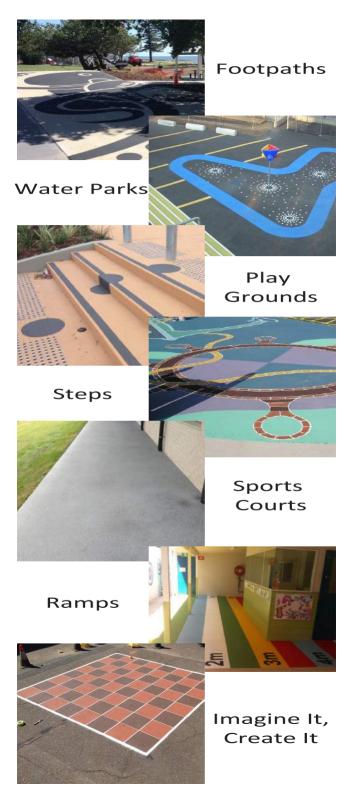

## **Custom Projects**

Using our unique StreetBond™ coatings, you can create anything, so let your imagination run wild. Simple or complex; big or small. Change a boring space into a decorative masterpiece. Shopping Centres, Play Grounds, Footpaths, Paths.

## Safety Areas

Custom Colours Custom patterns

High Visibility StreetBond™ coatings with enhanced skid resistance, creates awareness and reduces accidents for pedestrians on high slip/trip areas like steps, ramps, stair treads, footpaths.

### Stencils or Templates

Any custom stencil, or any custom template shapes on concrete or asphalt substrates. Imagine it! Create It!