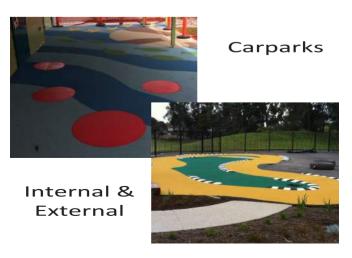

# **BNP Safety Zones**

Brick N Pave specialise in ALL decorative pavements; from pedestrian crossings and traffic calming devices in high trafficked zones such as shopping centres, car parks, malls, school areas, restaurant/café precincts to green bike lanes, red bus lanes, and school zones.

Our highly visible coatings are perfect for road safety and awareness, and are also rated for slip resistance in wet or dry weather.