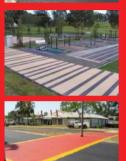

# Educational Facilities

## **Smarter** Paving Solutions

Brick N Pave coatings are developed specifically for coating Asphalt and Concrete substrates. Using our unique StreetBond colour technologies, we protect and enhance pavements at educational facilities.

# **BNP Safety Zones**

Brick N Pave specialise in ALL decorative pavements; from pedestrian crossings and traffic calming devices in high trafficked zones such as shopping centres, car parks, malls, school areas, restaurant/café precincts to green bike lanes, red bus lanes, and school zones.

Our highly visible coatings are perfect for road safety and awareness, and are also rated for slip resistance in wet or dry weather.